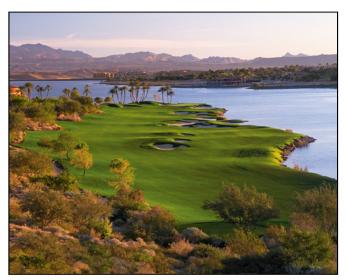

# TALKING STICK

SCOTTSDALE, ARIZONA

This 18-hole private member-owned club was developed in 1920 and features spectacular views of the San Francisco Bay.

Las Vegas, Nevada

Located just a few minutes southwest of the Las Vegas strip this 18-hole Ted Robinson designed course is extraordinary.