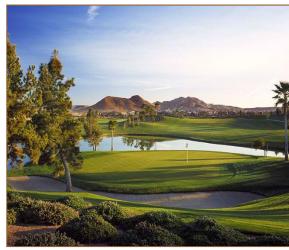

Henderson, Nevada

Donald Ross designed 18 hole masterpiece

Host of the 2004 U.S. Women's Open.

Thirty-six holes designed by Bruce Devlin/Robert Von Hagge, tennis, fitness, swim, kids club, dining and clubs within a club.