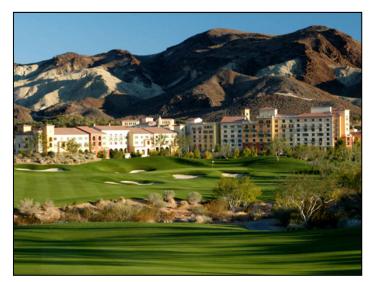

Henderson, Nevada

Donald Ross designed 18 hole masterpiece

Host of the 2004 U.S. Women's Open.

Thirty-six holes designed by Bruce Devlin/Robert Von Hagge, tennis, fitness, swim, kids club, dining and clubs within a club.