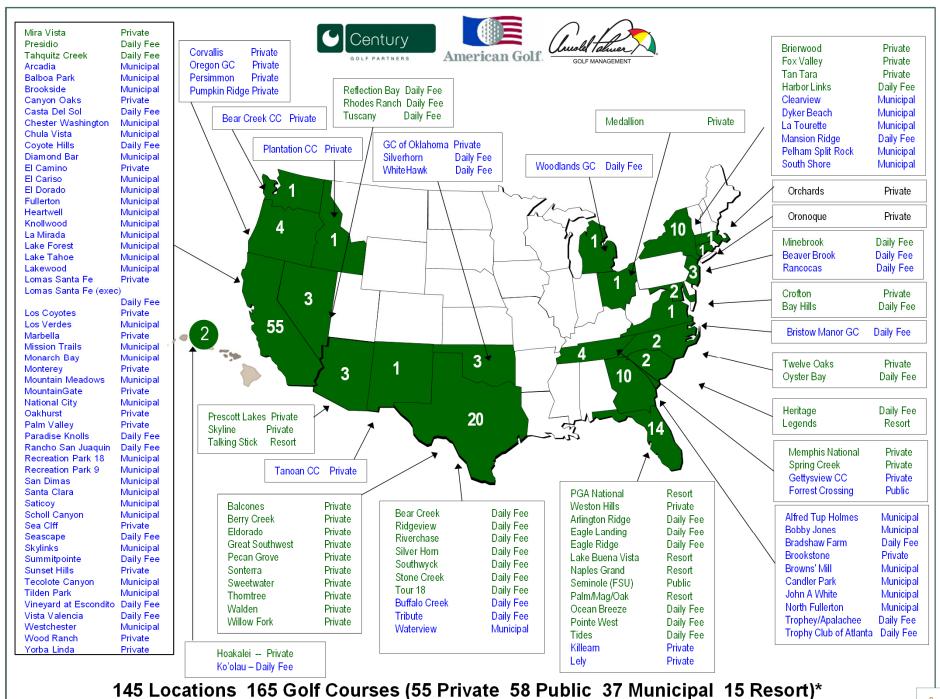

#### **CENTURY GOLF PARTNERS - COMPANY OVERVIEW**

Southwyck Golf Club

Arnold Palmer

- △ Business approach is to…"partner with members and communities to help clubs succeed"
- △ Owns and/or operates over 70 golf courses in partnerships with C-Bons International Golf Group, Walton Street Capital, The Contrarian Group, GE Capital and other third parties
- △ Provides consulting and management services to more than 90 golf courses in the American Golf portfolio
- △ Approximately \$600 million in total revenues under management
- Owns the Arnold Palmer Golf Management Company
- △ Created a strategic alliance with Walt Disney Company including a long-term lease of the Walt Disney World Golf Courses