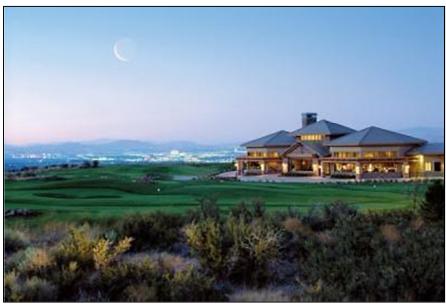

Texas

















Located 30 minutes north of Austin this 18-hole club has a 40K sq. ft. clubhouse with outdoor patio, fitness center, swimming pools, tennis.

Each of the 300+ homes within the community receives club benefits in exchange for monthly dues.



















Located in the foothills of the Santa Catalina Mountains this 18-hole member-owned private club has amazing views of the valley. Entered into long-term lease to operate club and contracted with HOA to provide club benefits for 470+ residents.









THE CLUB AT ARROWCREEK



# The Club At ArrowCreek is a COMMUNITY CLUB...

...not just an athletic club
... not just a golf club

It's one cohesive club that supports the social, recreational and communal needs of the ArrowCreek residents and community